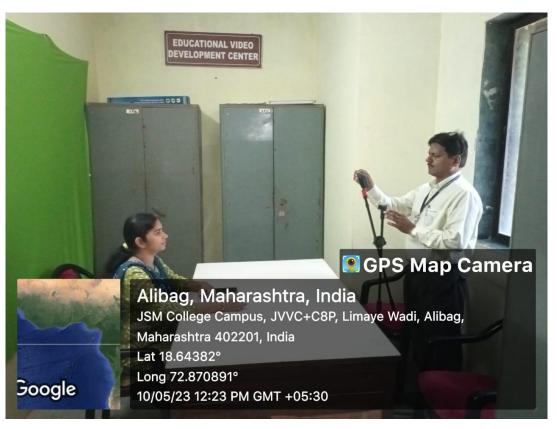

| TYBSC (SEM 6)                                         |   |
|           |                                                                                         |                                                       |   |
| https://w | ww.jsmlms.com/course/view.php?id=39                                                     |                                                       | - |
|           | vhatsApp Imagejpeg 🔨 🗐 Youtube Video ledocx 🧄 🗐 Youtube Video ledocx 🥎                  | WhatsApp Imagejpeg A WhatsApp Imagejpeg A Show all X  | < |
|           | $\wp$ Type here to search 🙀 🛱 💽 📃 🐼 🕎                                                   | 😑 34℃ Sunny へ @ 駅 4 <u>8</u> 5/11/2023 🖣              |   |



## Digital Pen tablet used for teaching





#### **Educational Video recording centre of the college**

## Well-developed CS IT Labs



#### **Smart Classroom**



#### ICT TOOLS: SOFTWARES USED FOR E-CONTENT DEVELOPMENT

| Sr. No. | Software Used                 |
|---------|-------------------------------|
| 1       | Microsoft Power Point         |
| 2       | OBS Studio                    |
| 3       | KineMaster-Video Editor       |
| 4       | Camtasia Studio Video Editing |
| 5       | PowerDirector                 |

PRINCIPAL šmt. Indirabal O.Kulkami Aris, J. B. Sawant Science and Janakibal Dhondo Kunte Commerce Nege, Alibag-402 201, Dist, Raigad u.Jenaki