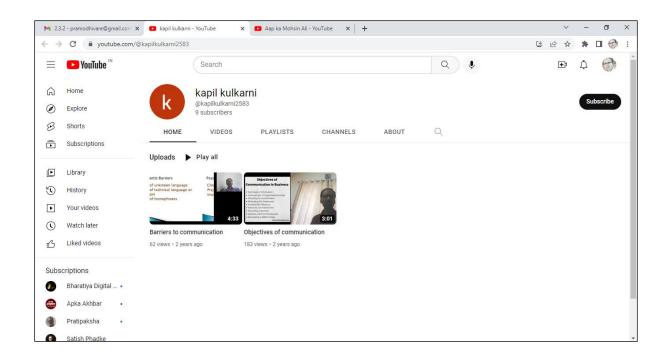

## Name of faculty: Mr. Kapil Mahadeo Kulkarni

| Sr. No. | Class       | Name of paper | Name of topic               |
|---------|-------------|---------------|-----------------------------|
| 1       | F. Y.B. Com | Business      | Objectives of Communication |
| 2       |             | Communication | Barriers to Communication   |

## YouTube Channels of the Faculty members